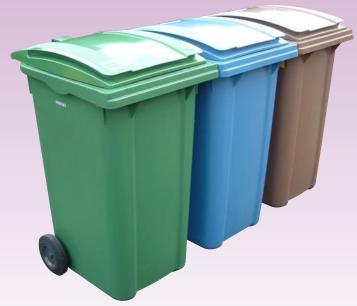

## The complete solution for waste collection!

For functionality and durability, a STURDY 2 or 4 Wheeled Container is the number one choice.

- Available in 3 sizes; 140lt, 240lt & 330lt
- Manufactured to European Standards EN 840
- Easy to use and easy to manoeuvre
- Rubber-tyre wheels for silent movement
- The sloped lid allows rainwater to drain off
- All bins can be personalised as an optional extra

## **PRODUCT CODES**

140lt: 116-A 240lt: 117-A 330lt - CODE: 118 - A

Standard 1100lt

Standard 660lt

- Available in standard sizes 1100lt & 660lt
- Available in a range of standard colours
- Manufactured from high-density polyethylene
- Drain plug makes cleaning easy