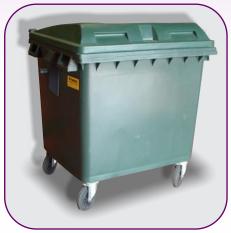

## **PRODUCT CODES**

140lt: 116-A 240lt: 117-A 330lt - CODE: 118 - A

Standard 1100lt

Standard 660lt

- Available in standard sizes 1100lt & 660lt
- Available in a range of standard colours
- Manufactured from high-density polyethylene
- Drain plug makes cleaning easy

- Handles allow for ease of movement
- Integrates with comb and DIN lifting systems
- EN 840 Certified by Lloyds of London
- Personalisation is available as an extra

PRODUCT CODES

1100lt: 323 - A 660lt: 119-A