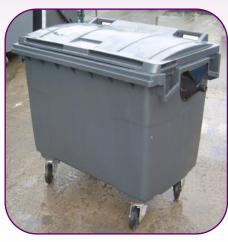

## **PRODUCT CODES**

140lt: 116-A 240lt: 117-A 330lt - CODE: 118 - A

Standard 1100lt

Standard 660lt

- Available in standard sizes 1100lt & 660lt
- Available in a range of standard colours
- Manufactured from high-density polyethylene
- Drain plug makes cleaning easy

- Handles allow for ease of movement
- Integrates with comb and DIN lifting systems
- EN 840 Certified by Lloyds of London
- Personalisation is available as an extra

PRODUCT CODES

1100lt: 323 - A 660lt: 119-A