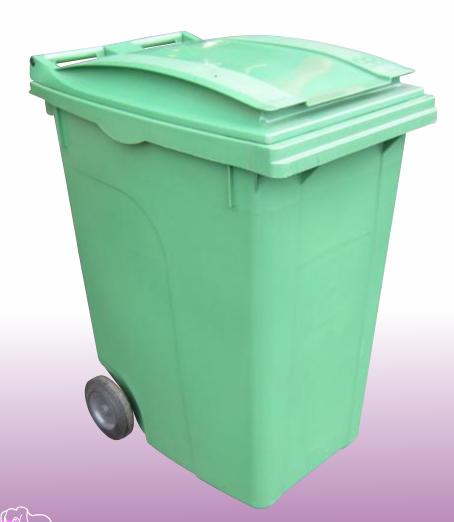

# STURDY 330L 2 Wheeled Bin

# Functionality, durability and low noise!

STURDY 2 wheeled 330L bins are the ideal solution for waste disposal and collection.

(فرع منطقة حرة برأس الخيمة)