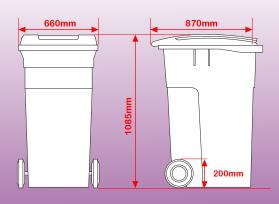

ning.

#### **Fixings:**

Strong connections between the lid and the body and the wheels and body.

#### **Safe Collection:**

The reinforced flange ensures high reliability with regards to constraints caused by lifting / emptying operations.

#### **Permanently Identified:**

Bins can be stamped with a unique serial number on either the lid or the body.

#### **Environment:**

These products are manufactured in an ISO 4001 certified production unit.

### **Sturdy Products U.A.E Ltd.**

P.O. Box 12953, Warehouse 28, Units 5 & 6, Industrial Park, Khor Khwair,
Ras Al Khaimah FTZ, United Arab Emirates.
Telephone: +971 7 2668002 Fax: +971 7 2668301 U.A.E. Mobile: +971 50 7501754
Email: info@sturdyproducts.ae Website: www.sturdyproducts.ae



## **Product Specifications**

330L Bin Dimensions



Weight: 17 kg