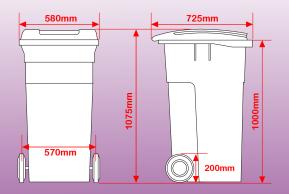

## **Product Specifications**

240It Bin Dimensions

Weight: 13.5 kg's Payload: 100 kg's