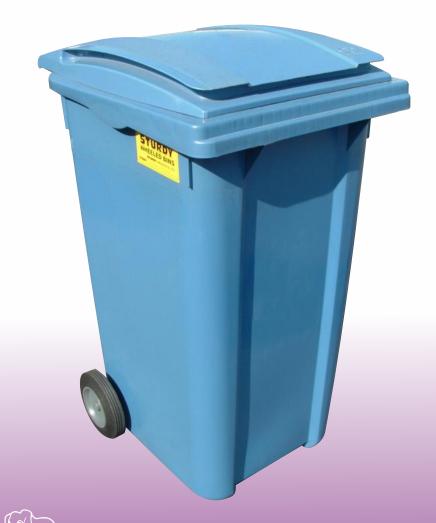

## **STURDY** 240lt 2 Wheeled Bin

## Functionality, durability and low noise!

STURDY 2 wheeled 240lt bins are the ideal solution for waste disposal and collection.

<u>ستردی پرودکتس به ابه ای لیمتد</u>

(قرع منطقة حرة برأس الخيمة)

Service Life: Made from high density polyethylene, stabilised against UV degradation, is shock absorbent and resists many common chemicals and temperature extremes.

Wheels: Wheels with rubber tyres for smooth operation and can withstand the severest of usage. Replacing the wheels is rapid and easy.

**Ergonomic Lid:** Peripheral hand grip for easy opening.

**Fixings:** Strong connections between the lid and the body and the wheels and body.

Safe Collection: The reinforced flange ensures high reliability with regards to constraints caused by lifting / emptying operations.

**Permanently Identified:** Bins can be stamped with a unique serial number on either the lid or the body.