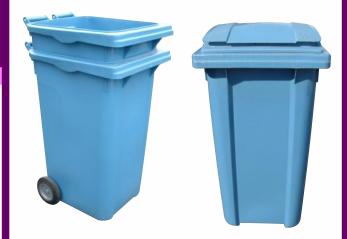

## **STURDY** 240lt 2 Wheeled Bin

## Functionality, durability and low noise!

STURDY 2 wheeled 240lt bins are the ideal solution for waste disposal and collection.

<u>ستردی پرودکتس به ابه ای لیمتد</u>

(قرع منطقة حرة برأس الخيمة)

Service Life: Made from high density polyethylene, stabilised against UV degradation, is shock absorbent and resists many common chemicals and temperature extremes.