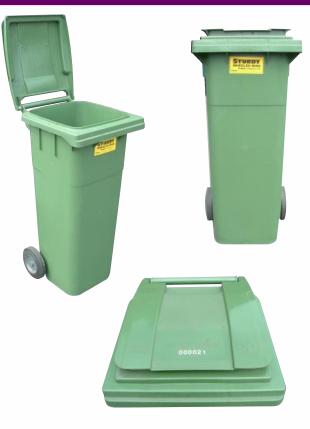

Wheels: Wheels with rubber tyres for smooth operation and can withstand the severest of usage. Replacing the wheels is rapid and easy.

**Ergonomic Lid:** Peripheral hand grip for easy opening.

**Fixings:** Strong connections between the lid and the body and the wheels and body.

Safe Collection: The reinforced flange ensures high reliability with regards to constraints caused by lifting / emptying operations.

**Permanently Identified:** Bins can be stamped with a unique serial number on either the lid or the body.