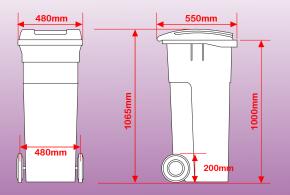

### **Product Specifications**

#### 140lt Bin Dimensions

Weight: 10.4 kg's Payload: 60 kg's