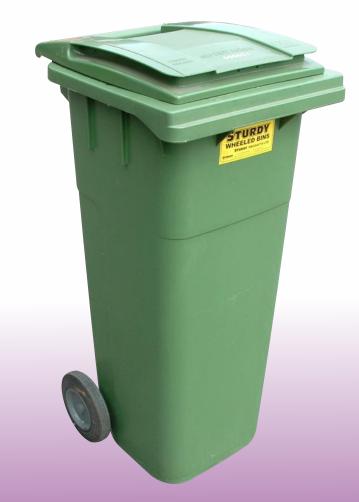

# **STURDY** 140lt 2 Wheeled Bin

## Functionality, durability and low noise!

STURDY 2 wheeled 140lt bins are the ideal solution for waste disposal and collection.

Service Life: Made from high density polyethylene, stabilised against UV degradation, is shock absorbent and resists many common chemicals and temperature extremes.