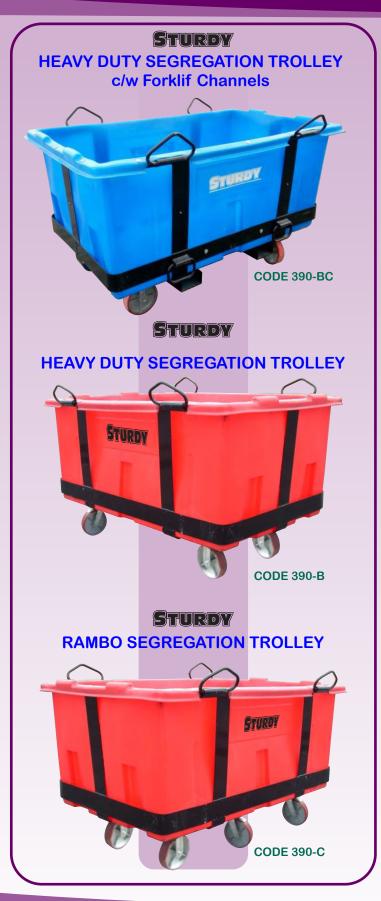

## STURDY SEGREGATION TROLLEYS

- Ideal for Segregating Waste on Site
- Colour coded for ease when segregating
- Available in a range of standard colours
- Suitable for Teleporter & Crane lifting
- Coated steel frame
- Unique patented "Flexi" handles
- Personalisation available on request
- Capacity of 1200lt (Certified to lift 1000kg)
- Braked and Non Braked Castors as standard

## **Segregation Trolley**

(2 Braked, 2 Non Braked)

**Heavy Duty Segregation Trolley** 

(2 Heavy Duty Braked, 2 Heavy Duty Non Braked)

**Rambo Segregation Trolley** 

(2 Heavy Duty Braked, 4 Heavy Duty Non Braked)

Width: 1050mm Length: 1720mm Height: 710mm (1110mm incl. handles & castors)