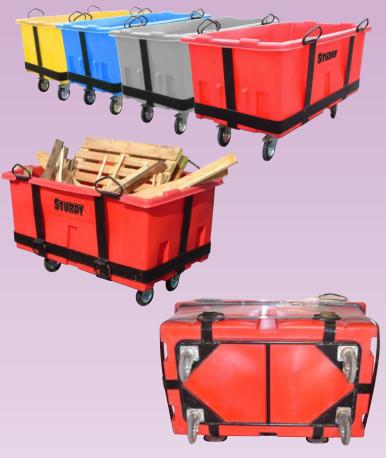

## STURDY SEGREGATION TROLLEYS

- Ideal for Segregating Waste on Site
- Colour coded for ease when segregating
- Available in a range of standard colours
- Suitable for Teleporter & Crane lifting
- Coated steel frame
- Unique patented "Flexi" handles
- Personalisation available on request
- Capacity of 1200lt (Certified to lift 1000kg)
- Braked and Non Braked Castors as standard

## **Segregation Trolley**

(2 Braked, 2 Non Braked)

**Heavy Duty Segregation Trolley** 

(2 Heavy Duty Braked, 2 Heavy Duty Non Braked)

**Rambo Segregation Trolley** 

(2 Heavy Duty Braked, 4 Heavy Duty Non Braked)