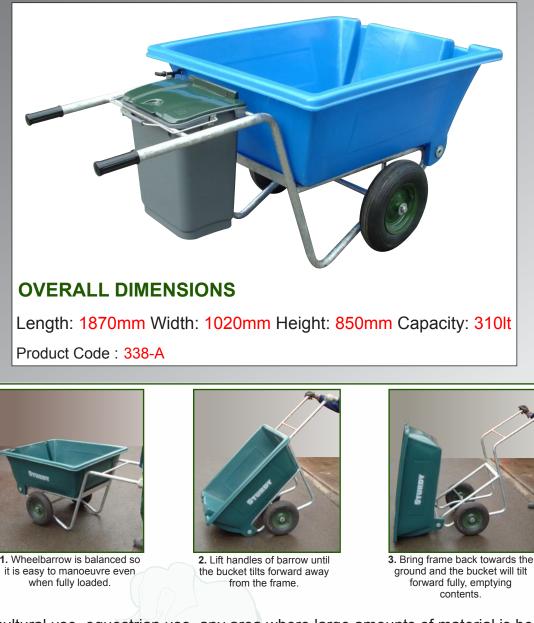

## **STURDY Tipping Wheelbarrow**

The STURDY Tipping Wheelbarrow is ideal for transporting material whether in a farmyard, stable or at home

- Ideal for agricultural use, equestrian use, any area where large amounts of material is being transported.
- The wheelbarrow is balanced perfectly so even when fully loaded it is simple to lift and easy to tip.
- Comes complete with plastic handles and a galvanised steel frame.
- Two pumped wheels allow for ease of movement.
- The smooth interior allows the wheelbarrow to be cleaned with ease.
- As an optional extra, each wheelbarrow can be personalised to customers specification.